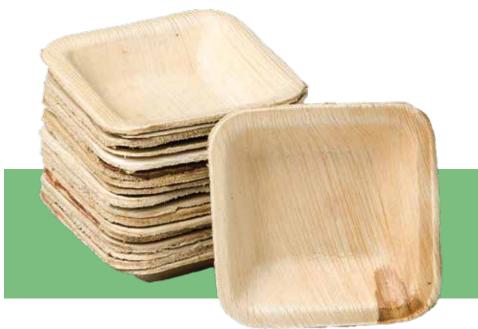

|
| PLASTIC<br>PRODUCTS     | non -biodegradable                                | non -сомроstable                                 | маde from<br>non -renewable<br>petroleuм products             | can hold hot/cold food<br>while мапtaining shape                              |
| CANE -BASED<br>PRODUCTS | biodegrade in<br>4-6 months                       | non-сомроstable<br>unless burnt                  | маde from bamboo<br>trees which are cut<br>for the purpose    | lose shape on contact<br>with hot liquids                                     |





Leak Proof till 12 -14 hours Perfect for All Occasions

# OUR PRODUCTS

Round Shallow Plates 4, 6, 8 & 10 Inches

> Round Regular Plates 4, 6, 8 & 10 Inches

Square Shallow Plates 4, 6, 8 & 10 Inches





## Round Bowls 4, 5 & 7 Inches



## Square Bowls 4, 5 & 7 Inches

### Heart Shaped Bowls

6 Inch







Knife, Fork & Spoon

Food Containers 250 мl, 500 мl & 750 мl



For More Prodcuts visit : www.advhiexport.co.in

Advhi Exports

THANK YOU

For More Details Visit Us at :- www .advhiexport .co.in Email Us at :- advhiexports@gmail.com

Call Us at :- +91 6366554466