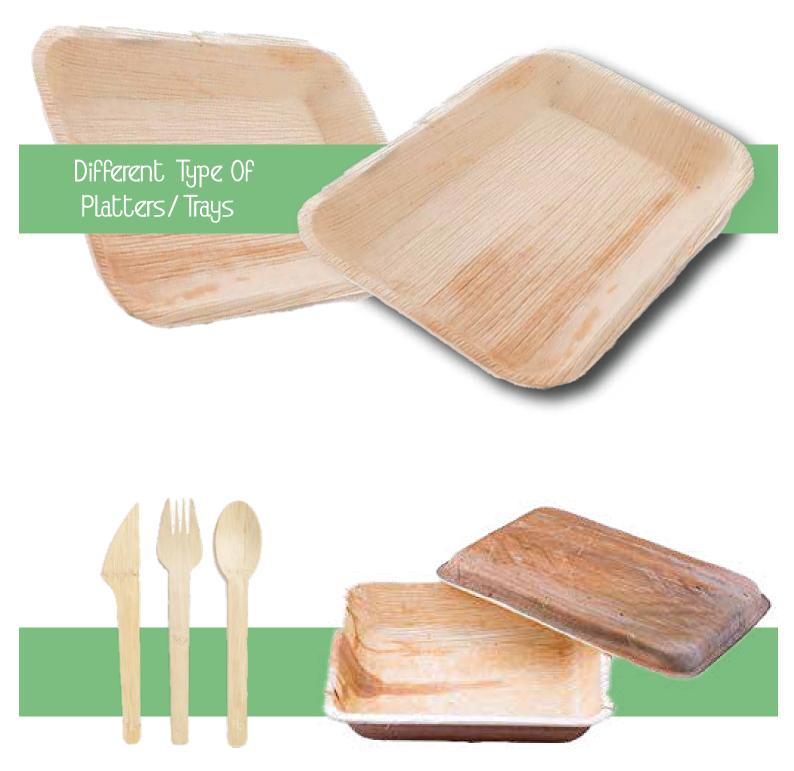

### Heart Shaped Bowls

6 Inch

Knife, Fork & Spoon

Food Containers 250 мl, 500 мl & 750 мl

For More Prodcuts visit : www.advhiexport.co.in

Advhi Exports

THANK YOU

For More Details Visit Us at :- www .advhiexport .co.in Email Us at :- advhiexports@gmail.com